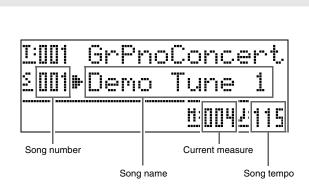

3. Use the 

 (∨, ∧) buttons to select the tone you want.

*Example:* To select "002 Jazz Organ" Tone number